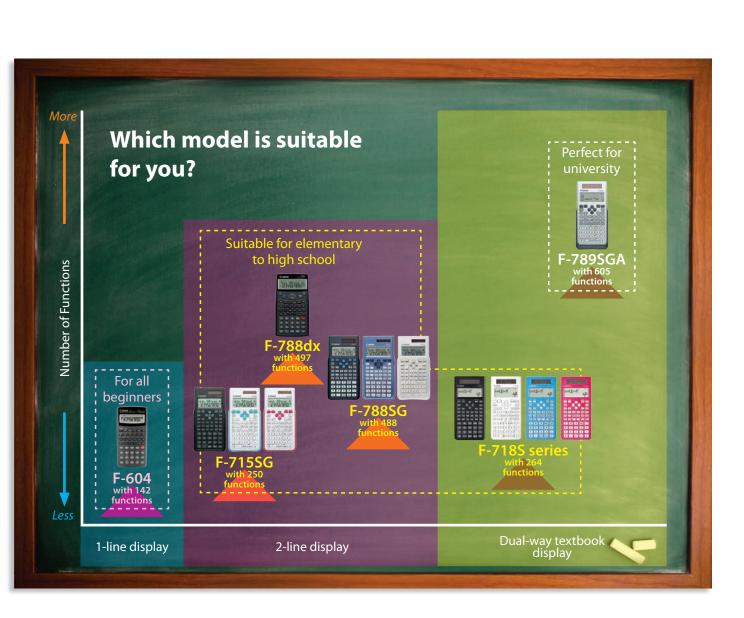

#### **Smart Choice & Essential Partner**

for Secondary and University Students

#### **F-789SGA**

605 functions dual way textbook display

SIZE:  $168 \times 80 \times 13.2$ mm (without hard case) /  $171 \times 86 \times 17.3$ mm (with hard case) WEIGHT: 88g (body only) / 120g (with hard case)

FEATURES • 19 store and recall memories

- 79 scientific constants and 172 metric conversions
- ♦ Convenient Apps shortcut key to recall useful functions
- Matrix calculation (up to 4x4)
- Equation operation up to quartic and 4 unknowns
- Prime factorization
- Antibacterial keys

#### **Dot Matrix Scientific Calculator**

#### F-718S series

264 functions dual way textbook display

SIZE: 168 x 80 x 14.5mm (without hard case) / 171 x 86 x 18.8mm (with hard case) WEIGHT: 96g (body only) / 128g (with hard case)

FEATURES • 17 store and recall memories

- High accuracy calculation result: Internal calculation up to 18 digits
- LCM, GCD and quotient remainder calculations
- Table formated data input and edit function for statistics calculation
- · Advance fraction input

#### F-715SG series

250 functions 2-line display

SIZE: 165 x 80 x 14mm (without hard case) / 168 x 86.3 x 17.8mm (with hard case) WEIGHT: 89g (body only) / 124g (with hard case)

FEATURES • 17 store and recall memories

- LCM, GCD and quotient remainder calculations
- Undo or copy function for easy input or edition
- · Statistics and trigonometric calculations
- 10 digits mantissa + 2 digits exponent display

F-715SG-BK F-715SG-WHB F-715SG-WHM

#### F-604

142 functions 1 line display

SIZE:  $150 \times 74.5 \times 12$ mm (without hard case) /  $152 \times 78 \times 18$ mm (with hard case) WEIGHT: 73g (body only) / 96g (with hard case)

FEATURES • Complex number calculation

- Fraction & trigonometric calculations
- Base-N calculation and conversion
- 10 digits mantissa + 2 digits exponent display
- · Battery power only

#### F-788dx

#### 497 functions 2-line display

SIZE: 155 x 80 x 14.5mm (without hard case) /

158 x 84 x 18mm (with hard case)

WEIGHT: 100g (body only) / 135g (with hard case)

#### FEATURES • 20 store and recall memories

- ♦ 79 scientific constants & 170 metric conversions
- Matrix and vector calculations
- Integration and differentiation
- 10 digits mantissa + 2 digits exponent display
- Battery power only