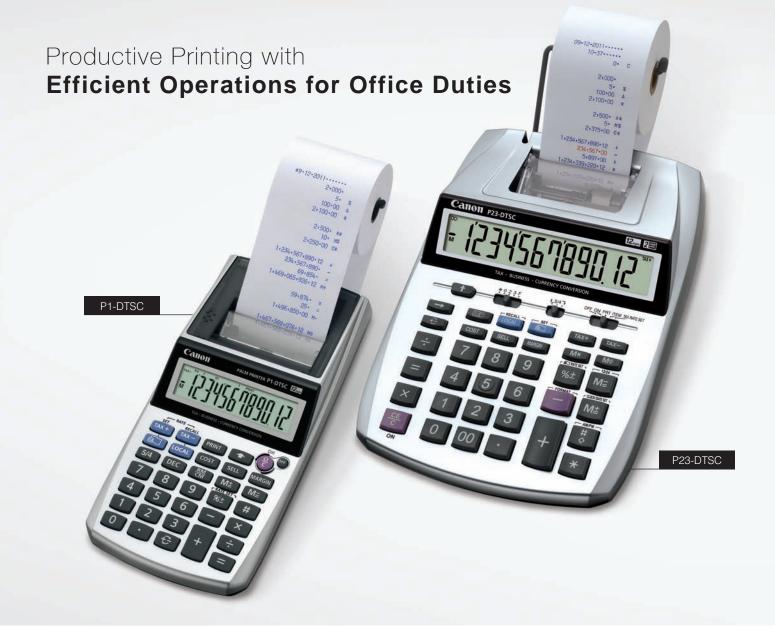

### Printing calculators

Printing color:

P1-DTSC 12-digit AC/DC ink roller

P23-DTSC

12-digit AC/DC

ink roller

SIZE:  $203 \times 102 \times 48$ mm (P1-DTSC) /  $235 \times 155 \times 55$ mm (P23-DTSC) WEIGHT: 336g (with AA battery x 4) (P1-DTSC) / 480g (with AA battery x 4) (P23-DTSC)

PRINTING SPEED: 2.0 lines/sec (P1-DTSC) / 2.3 lines/sec (P23-DTSC)

FEATURES • Tax and business calculations

- ♦ Currency conversion
- ◆ Clock and calendar functions (P23-DTSC only)
- Decimal (+023F) and rounding selections
- Large display
- · Low battery indicator