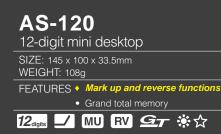

#### **AS-120V**

12-digit mini desktop

SIZE: 145 x 100 x 33.5mm WEIGHT: 108g

FEATURES • Mark up and reverse functions

- · Grand total memory
- · Large upright display

Available in: