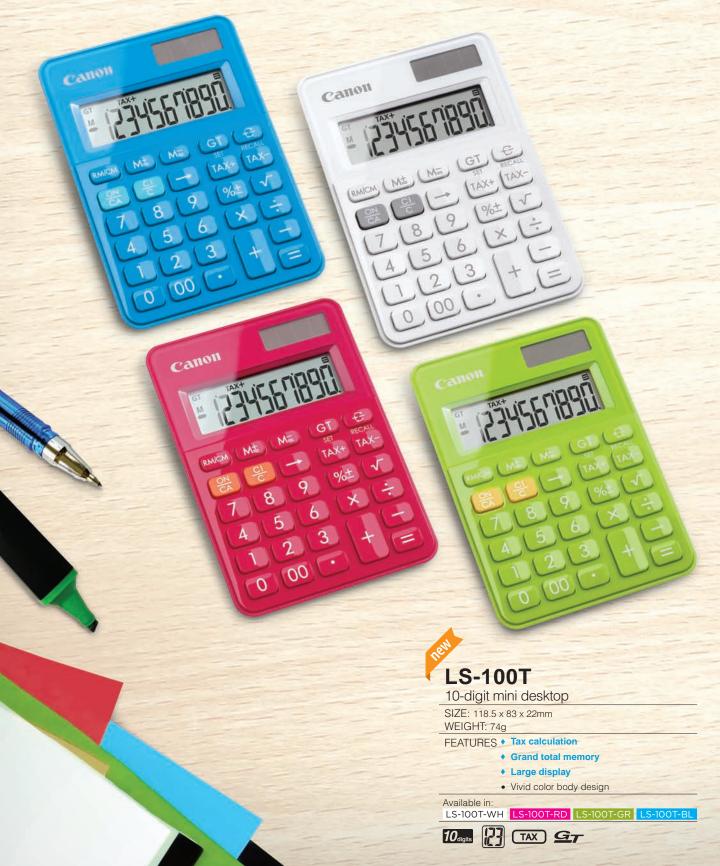

#### **LS-123T**

Available in:

12-digit mini desktop

SIZE: 145 x 104 x 25mm WEIGHT: 119g

FEATURES + Tax calculation

- Grand total memory
- Large display
- Slim body design with trendy colors