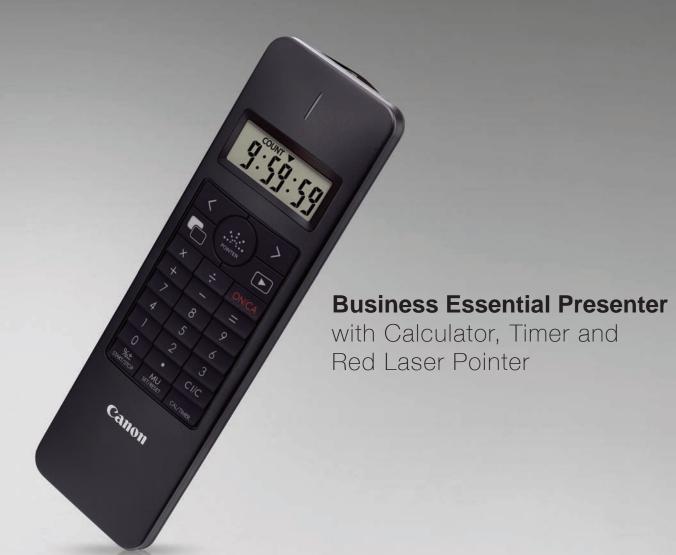

#### X Mark I Presenter

8-digit calculator with presenter function

SIZE: 143 x 43.5 x 19.5mm

WEIGHT: 54g (without battery) / 77g (AAA battery x 2)

FEATURES \* 2.4GHz wireless presenter

- Red laser pointer
- Built-in presentation keys
- Aluminium upper case
- Compatible with PowerPoint ® and Keynote
- Pouch case included

#### Features Highlight

Precise projection with red laser beam

2. Lightweight ergonomic design

3. Timer function: count up / count