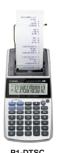

### Printing calculators

Printing color:

P1-DTSC 12-digit AC/DC ink roller

P23-DTSC

12-digit AC/DC

ink roller

SIZE:  $203 \times 102 \times 48$ mm (P1-DTSC) /  $235 \times 155 \times 55$ mm (P23-DTSC) WEIGHT: 336g (with AA battery x 4) (P1-DTSC) / 480g (with AA battery x 4) (P23-DTSC)

PRINTING SPEED: 2.0 lines/sec (P1-DTSC) / 2.3 lines/sec (P23-DTSC)

FEATURES • Tax and business calculations

- ♦ Currency conversion
- ◆ Clock and calendar functions (P23-DTSC only)
- Decimal (+023F) and rounding selections
- Large display
- · Low battery indicator