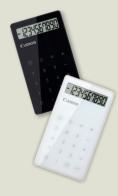

#### LC-10

10-digit credit card size handheld

SIZE: 90 x 50 x 5.4mm WEIGHT: 20g

**FEATURES** 

- ♦ Touch feeling membrane keys
- · Slim and flat body design
- Trendy gadget with strap hole for strap attachment
- · Battery power only