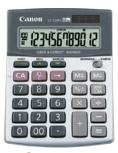

#### **F-789SGA**

605 functions dual way textbook display

SIZE:  $168 \times 80 \times 13.2$ mm (without hard case) /  $171 \times 86 \times 17.3$ mm (with hard case) WEIGHT: 88g (body only) / 120g (with hard case)

FEATURES • 19 store and recall memories

- 79 scientific constants and 172 metric conversions
- ♦ Convenient Apps shortcut key to recall useful functions
- Matrix calculation (up to 4x4)
- Equation operation up to quartic and 4 unknowns
- Prime factorization
- Antibacterial keys