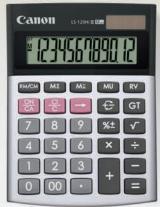

#### LS-120Hi III

12-digit mini desktop

SIZE: 140 x 105 x 32mm WEIGHT: 122g

FEATURES • Mark up and reverse functions

- · Grand total memory
- Executive finish metallic topcoating

Available in: LS-120Hi III LS-120Hi III-RD LS-120Hi III-GR LS-120Hi III-BW