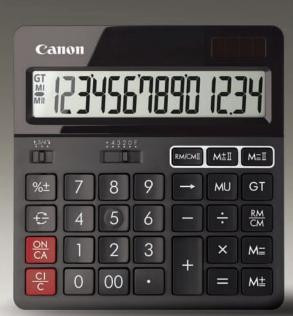

14-digit desktop

SIZE: 150 x 142 x 27mm WEIGHT: 153g

FEATURES • Mark up function

- **♦ Double memory**
- Grand total memory

16-digit desktop

SIZE: 209 x 155 x 30mm WEIGHT: 230g

FEATURES • Mark up function

- Grand total memory
- Decimal (+4320F) and rounding selections

#### DOUBLE MEMORY

Models equipped with Double Memory function enable you to work accurately on complex calculations. With 2 versatile memories, it helps to accumulate or deduct - : results automatically.

| E.g. Memory I                |                       |                 |            |
|------------------------------|-----------------------|-----------------|------------|
| + 4 3 2 1 0 F / <u>ON</u> CA |                       |                 |            |
| Calculation                  | Operation             | Display         |            |
| 243 x 12 = 2'916             | 243 X 12 M±           | ( <sup>GT</sup> | 2′916.00)  |
| +) 387 x 45 = 17'415         | 387 X 45 M±           | ( <sup>GT</sup> | 17′415.00) |
| 20′331                       | RM (Recalling memory) | ( <sup>GT</sup> | 20′331.00) |
| -) 456 x 32 = 14,592         | 456 X 32 ME           | ( <sup>GT</sup> | 14′592.00) |
| 5′739                        | RM (Recalling memory) | ( <sup>GT</sup> | 5′739.00)  |
|                              | RM (Clearing memory)  | (               | 5′739.00)  |