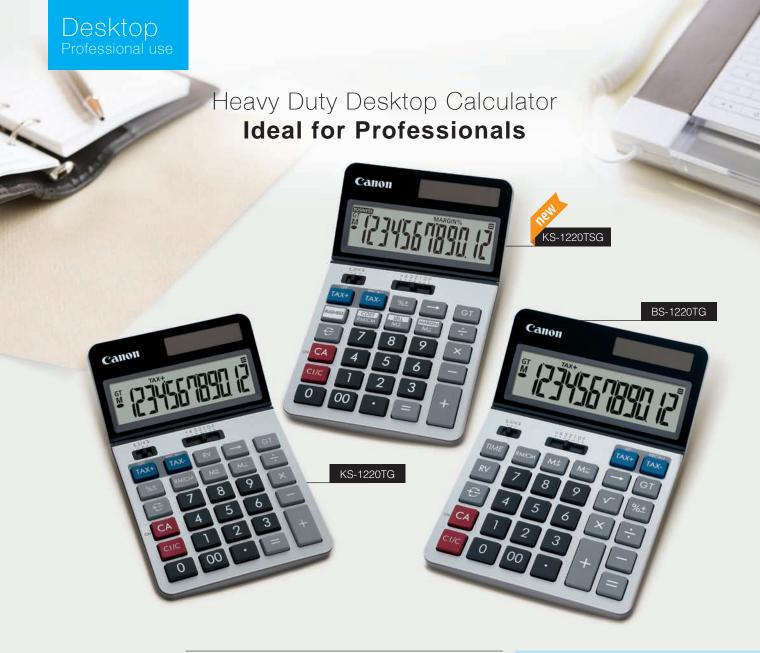

#### **LS-154TG**

12-digit handheld

SIZE: 122 x 78 x 14mm (closed) WEIGHT: 92g

FEATURES • Tax calculation

- ♦ Large display
- 360° folding hard cover

**KS-1220TG KS-1220TSG BS-1220TG** 

12-digit desktop

SIZE: 178 x 109 x 16.3mm (KS-1220TG & KS-1220TSG) /

189 x 129 x 16.1mm (BS-1220TG)

WEIGHT: 178g (KS-1220TG & KS-1220TSG) / 212g (BS-1220TG)

- FEATURES Tax calculation
  - Business calculation (KS-1220TSG only)
  - Time calculation (BS-1220TG only)
  - Decimal (+43210F) and rounding selections
  - Large adjustable display
  - Silent key input
  - 3 keys rollover
  - Four different colored function keys for easy identification
  - Executive finish metallic topcoating