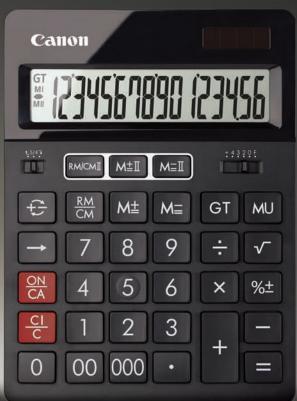

AS-2200 12-digit desktop

AS-2400 14-digit desktop

AS-2600 16-digit desktop SIZE: 198 x 140 x 34mm WEIGHT: 212g

FEATURES • Mark up and reverse functions

- Grand total memory
- Decimal (+4320F) and rounding selections
- Adiustable display

**12**<sub>digits</sub> **14**<sub>digits</sub> **16**<sub>digits</sub> **△ MU RV ← ☆ ☆ ☆** 

AS-2200