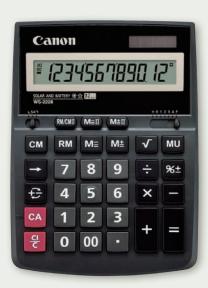

#### WS-2222

12-digit desktop

SIZE: 192 x 143 x 37mm WEIGHT: 187g

FEATURES . Mark up function

- **♦ Double memory**
- Decimal (+01234F) and rounding selections
- Spacious keyboard with large plastic key tops