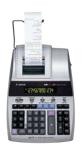

### Printing calculators

Printing color:

P1-DTSC 12-digit AC/DC ink roller

P23-DTSC

12-digit AC/DC

ink roller

SIZE:  $203 \times 102 \times 48$ mm (P1-DTSC) /  $235 \times 155 \times 55$ mm (P23-DTSC) WEIGHT: 336g (with AA battery x 4) (P1-DTSC) / 480g (with AA battery x 4) (P23-DTSC)

PRINTING SPEED: 2.0 lines/sec (P1-DTSC) / 2.3 lines/sec (P23-DTSC)

FEATURES • Tax and business calculations

- ♦ Currency conversion
- ◆ Clock and calendar functions (P23-DTSC only)
- Decimal (+023F) and rounding selections
- Large display
- · Low battery indicator