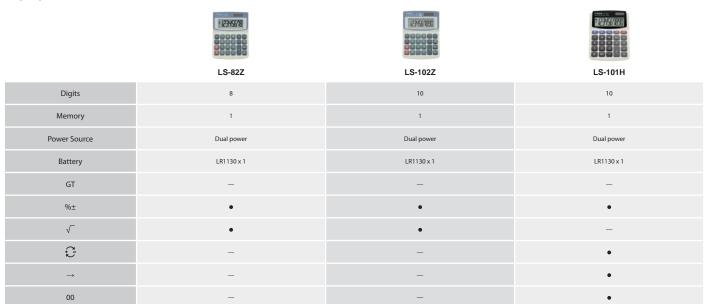

| Recall Tax Rate |         |     |
|-----------------|---------|-----|
| Operation       | Display |     |
| CA RECALL       | (TAX%   | 6.) |

LS-827

(234567890

LS-1027

**LS-82Z** 

8-digit mini-mini desktop

10-digit mini-mini desktop

LS-102Z

SIZE: 111 x 88 x 32mm WEIGHT: 64g

FEATURES • Large display

· Large plastic key tops

· Portable compact size

#### LS-101H

10-digit mini desktop

SIZE: 132 x 106 x 31mm WEIGHT: 100g

FEATURES • Large display

· Large plastic key tops

Perform complex calculations quickly and easily with our business calculators and save time. Cost, Sell and Margin keys allow you to calculate profit margins