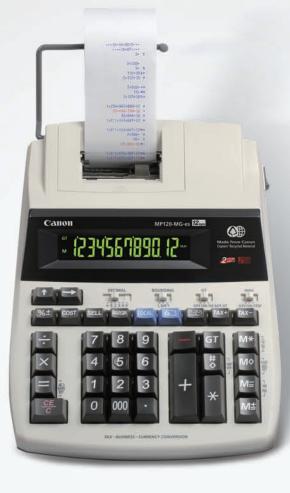

#### MP120-MG-es

12-digit AC ink roller

SIZE: 294 x 210 x 74mm WEIGHT: 825g

PRINTING SPEED: 2.7 lines/sec

TTHITTITES OF EED: 2.7 miles/600

- FEATURES Tax and business calculations
  - Grand total memory
  - Currency conversion
  - ◆ Clock and calendar functions
  - Decimal (+0234F)and rounding selections
  - Illuminated 2-color display (green for positive & red for negative figures)