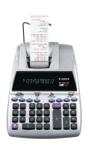

#### MP120-MG-es

12-digit AC ink roller

SIZE: 294 x 210 x 74mm WEIGHT: 825g

PRINTING SPEED: 2.7 lines/sec

TTHITTITES OF EED: 2.7 miles/600

- FEATURES Tax and business calculations
  - Grand total memory
  - Currency conversion
  - ◆ Clock and calendar functions
  - Decimal (+0234F)and rounding selections
  - Illuminated 2-color display (green for positive & red for negative figures)

Illuminated Display - green color for positive figures

Illuminated Display - red color for negative figures