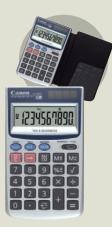

#### **LS-153TS**

10-digit handheld

SIZE: 125 x 80 x 13mm WEIGHT: 73g

**FEATURES** 

- Tax and business calculations
- Large display
- Executive finish metallic topcoating
- Wallet case included