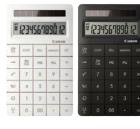

#### **F-789SGA**

605 functions dual way textbook display

SIZE:  $168 \times 80 \times 13.2$ mm (without hard case) /  $171 \times 86 \times 17.3$ mm (with hard case) WEIGHT: 88g (body only) / 120g (with hard case)

FEATURES • 19 store and recall memories

- 79 scientific constants and 172 metric conversions
- ♦ Convenient Apps shortcut key to recall useful functions
- Matrix calculation (up to 4x4)
- Equation operation up to quartic and 4 unknowns
- Prime factorization
- Antibacterial keys