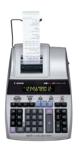

#### MP121-MG-es

12-digit AC ink roller

SIZE: 258 x 189.2 x 60.5mm

WEIGHT: 635g

PRINTING SPEED: 2.3 lines/sec

FEATURES • Tax and business calculations

- Grand total memory
- **♦ Currency conversion**
- Clock and calendar functions
- Decimal (+01234F) and rounding selections