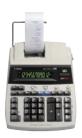

### Printing calculators

Printing color:

P1-DTSC 12-digit AC/DC ink roller

P23-DTSC

12-digit AC/DC

ink roller

SIZE:  $203 \times 102 \times 48$ mm (P1-DTSC) /  $235 \times 155 \times 55$ mm (P23-DTSC) WEIGHT: 336g (with AA battery x 4) (P1-DTSC) / 480g (with AA battery x 4) (P23-DTSC)

PRINTING SPEED: 2.0 lines/sec (P1-DTSC) / 2.3 lines/sec (P23-DTSC)

FEATURES • Tax and business calculations

- ♦ Currency conversion
- ◆ Clock and calendar functions (P23-DTSC only)
- Decimal (+023F) and rounding selections
- Large display
- · Low battery indicator