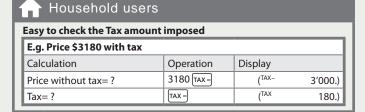

#### TAX CALCULATION

Models featuring convenient tax calculation keys save your time by simplifying complex calculations. Just press the relevant keys to add or subtract predetermined tax rates at a touch.

| Business users                  |               |         |         |
|---------------------------------|---------------|---------|---------|
| Easy to calculate the selling p | rice with Tax |         |         |
| E.g. Price \$2000 without tax   |               |         |         |
| Calculation                     | Operation     | Display |         |
| Selling price with tax=?        | 2000 TAX +    | (TAX+   | 2′120.) |
| Tax=?                           | TAX +         | (TAX    | 120.)   |