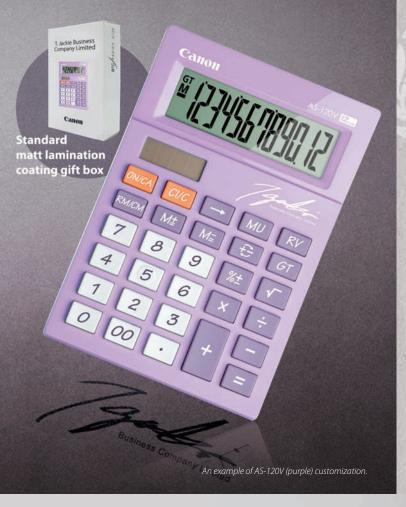

#### Customization

#### **Precious**

#### Moments

A calculator could be a memorable gift recording your different stages of life with special messages. A theme could also be printed on the upper case or lower case.

#### Customization Options for Canon Calculators

With customized printing and patterns, calculators could be a delicate gift for special events , promotion and precious moments in life. Various package design options make the calculator a perfect sales promotional tool for raising brand awareness and product popularity.

# Corporate Business

By including company logos, symbols or even signature, our calculator will become unique corporate gifts, which help raise brand popularity.