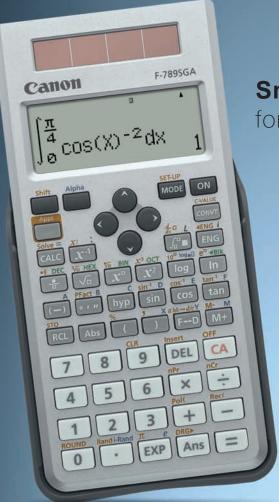

#### **F-789SGA**

605 functions dual way textbook display

SIZE:  $168 \times 80 \times 13.2$ mm (without hard case) /  $171 \times 86 \times 17.3$ mm (with hard case) WEIGHT: 88g (body only) / 120g (with hard case)

FEATURES • 19 store and recall memories

- 79 scientific constants and 172 metric conversions
- ♦ Convenient Apps shortcut key to recall useful functions
- Matrix calculation (up to 4x4)
- Equation operation up to quartic and 4 unknowns
- Prime factorization
- Antibacterial keys