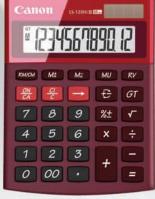

#### LS-120Hi III

12-digit mini desktop

SIZE: 140 x 105 x 32mm WEIGHT: 122g

FEATURES • Mark up and reverse functions

- · Grand total memory
- Executive finish metallic topcoating

Available in: LS-120Hi III LS-120Hi III-RD LS-120Hi III-GR LS-120Hi III-BW