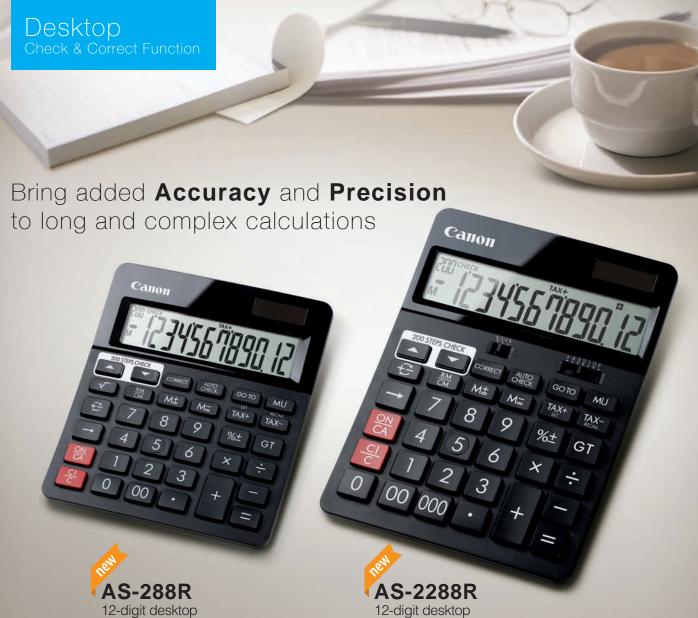

SIZE: 140 x 123 x 27.6mm WEIGHT: 123g

FEATURES • Tax calculation

- Mark up function
- Grand total memory
- 200 steps check & correct function

SIZE: 192 x 143 x 33mm WEIGHT: 204g

FEATURES

- Tax calculation
- Mark up function
- Grand total memory
- 200 steps check & correct function
- Auto check function
- Decimal (+43210F) and rounding

#### **CHECK-AND-CORRECT FUNCTION**

Our calculators with a check & correct function bring added accuracy and precision to long and complex calculations. You can move forwards or backwards through a calculation up to 100/200 steps and make any corrections that are required instantly. This eliminates the risk of calculation errors.

| E.g. Correct "+300" to "-200". |         |             |                      |
|--------------------------------|---------|-------------|----------------------|
| (500+300-60) x 5               |         |             |                      |
| Operation                      | Display |             |                      |
| 500 + 300 - 60 × 5 =           |         | (05         | =3′700.)             |
| Press 2 times                  |         | (02 CHECK   | +300.)               |
| Correct to "-200"              |         |             |                      |
| Operation                      | Display |             |                      |
| CORRECT                        |         | (02 CORRECT | +300.)               |
| 200 CORRECT                    |         | (02 CHECK   | <sup>-</sup> 200.)   |
| (500-200-60) x 5               |         |             |                      |
| Operation                      | Display |             |                      |
| Press 3 times                  |         | (05 CHECK   | = <sub>1′200.)</sub> |
| GOTO                           |         |             |                      |
| Operation                      | Display |             |                      |
| (дото) 5 (дото)                |         | (05 CHECK   | = <sub>1′200.)</sub> |