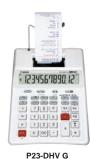

# Printing calculators 2,000-100.00 1.500 \*\* 10. MX 1.350.00 C\* 1,234,567,890.12 234.567.890. 254.698. 1.468.881.082.12 M+ P1-DHV G P23-DHV G

12-digit AC/DC ink roller

**P1-DHV G** SIZE: 204 x 100 x 48mm (P1-DHV G) / 217 x 162 x 56mm (P23-DHV G)

WEIGHT: 332g (with AA battery x 4) (P1-DHV G) / 558g (with AA battery x 4) (P23-DHV G)

PRINTING SPEED: 2.0 lines/sec (P1-DHV G) / 2.3 lines/sec (P23-DHV G)

## P23-DHV G FEATURES • Tax and business calculations

12-digit AC/DC ink roller

**◆ Time calculation** 

#### ◆ Clock and calendar functions (P23-DTSC only)

- Decimal (+023F) and rounding selections
- Large display
- Low battery indicator