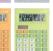

#### TAX CALCULATION

Models featuring convenient tax calculation keys save your time by simplifying complex calculations. Just press the relevant keys to add or subtract predetermined tax rates at a touch.

- Easy storing and quick recall for GST %
- Simple input and operation
- Save calculation steps

| Storing Tax Rate |                   |     |
|------------------|-------------------|-----|
| Rate: 6%         |                   |     |
| Operation        | Display           |     |
| CA SET 6 SET     | ( <sup>TAX%</sup> | 6.) |

| Business users                  |               |         |         |
|---------------------------------|---------------|---------|---------|
| Easy to calculate the selling p | rice with Tax |         |         |
| E.g. Price \$2000 without tax   |               |         |         |
| Calculation                     | Operation     | Display |         |
| Selling price with tax=?        | 2000 TAX +    | (TAX+   | 2′120.) |
| Tax=?                           | TAX +         | (TAX    | 120.)   |

| Recall Tax Rate |         |     |
|-----------------|---------|-----|
| Operation       | Display |     |
| CA RECALL       | (TAX%   | 6.) |

LS-827

(234567890

LS-1027

**LS-82Z** 

8-digit mini-mini desktop