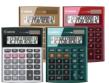

# **Embraces** Stylish Design & Energetic colors

#### Adds Vitality to Working Life

#### **AS-120V**

12-digit mini desktop

SIZE: 145 x 100 x 33.5mm WEIGHT: 108g

FEATURES • Mark up and reverse functions

- · Grand total memory
- · Large upright display

Available in:

#### **Integrates a Swirl of Color**

to the Chic Design

#### **LS-270V II**

8-digit handheld

SIZE: 102 x 61 x 10mm WEIGHT: 37g

FEATURES • Mark up function

• Large display

Durable plastic keytops

#### **LS-123T**

Available in:

12-digit mini desktop

SIZE: 145 x 104 x 25mm WEIGHT: 119g

FEATURES + Tax calculation

- Grand total memory
- Large display
- Slim body design with trendy colors