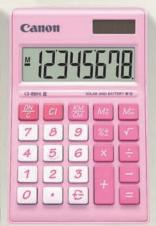

#### **LS-270V II**

8-digit handheld

SIZE: 102 x 61 x 10mm WEIGHT: 37g

FEATURES • Mark up function

• Large display

Durable plastic keytops

#### MARK-UP FUNCTION

| E.g. Cost \$2000, Profit= 20% of selling price |          |  |  |
|------------------------------------------------|----------|--|--|
| Selling price=?                                |          |  |  |
| Operation                                      | Display  |  |  |
| 2000 😛 20 MU                                   | (2′500.) |  |  |
| Profit=?                                       |          |  |  |
| Operation                                      | Display  |  |  |
| MU                                             | (500.)   |  |  |