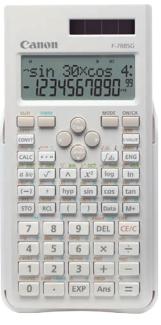

#### Standard 2-Line Display Scientific Calculator

F-788SG 488 functions 2-line display

SIZE: 165 x 80 x 14mm (without hard case) / 168 x 86.3 x 17.8mm (with hard case) WEIGHT: 89g (body only) / 124g (with hard case)

FEATURES • 79 scientific constants & 172 metric conversions

- Matrix and vector calculations
- Undo or copy function for easy input or edition
- · Statistics and trigonometric calculations
- Integration and differentiation
- Quick reference card included

Available in

F-788SG-NV F-788SG-BL F-788SG-WHP