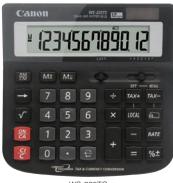

#### **TS-120TS**

12-digit semi desktop

SIZE: 168 x 108 x 45mm WEIGHT: 168g

FEATURES • Tax and business calculations

- Decimal (+43210F) and rounding selections
- Large adjustable display
- Executive finish metallic topcoating