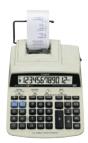

# Printing calculators 2,000-100.00 1.500 \*\* 10. MX 1.350.00 C\* 1,234,567,890.12 234.567.890. 254.698. 1.468.881.082.12 M+ P1-DHV G P23-DHV G

12-digit AC/DC ink roller

**P1-DHV G** SIZE: 204 x 100 x 48mm (P1-DHV G) / 217 x 162 x 56mm (P23-DHV G)

WEIGHT: 332g (with AA battery x 4) (P1-DHV G) / 558g (with AA battery x 4) (P23-DHV G)

PRINTING SPEED: 2.0 lines/sec (P1-DHV G) / 2.3 lines/sec (P23-DHV G)

## P23-DHV G FEATURES • Tax and business calculations

12-digit AC/DC ink roller

**◆ Time calculation** 

#### ◆ Clock and calendar functions (P23-DTSC only)

- Decimal (+023F) and rounding selections
- Large display
- Low battery indicator