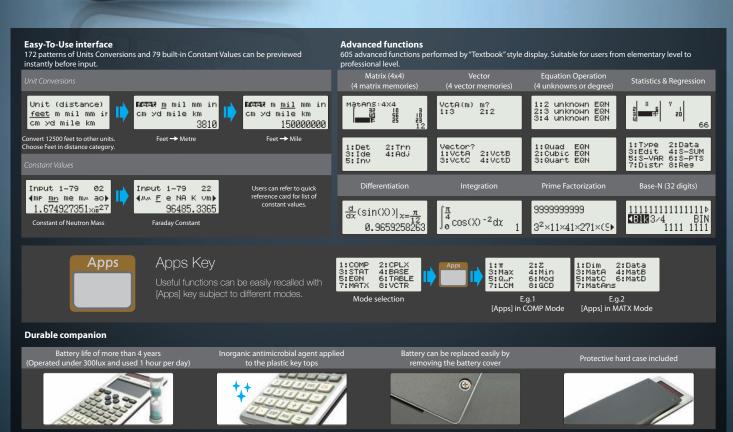

#### **F-789SGA**

605 functions dual way textbook display

SIZE:  $168 \times 80 \times 13.2$ mm (without hard case) /  $171 \times 86 \times 17.3$ mm (with hard case) WEIGHT: 88g (body only) / 120g (with hard case)

FEATURES • 19 store and recall memories

- 79 scientific constants and 172 metric conversions
- ♦ Convenient Apps shortcut key to recall useful functions
- Matrix calculation (up to 4x4)
- Equation operation up to quartic and 4 unknowns
- Prime factorization
- Antibacterial keys