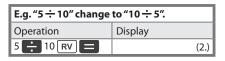

nent display
- · Battery power only











#### F-788dx

#### 497 functions 2-line display

SIZE: 155 x 80 x 14.5mm (without hard case) /

158 x 84 x 18mm (with hard case)

WEIGHT: 100g (body only) / 135g (with hard case)

#### FEATURES • 20 store and recall memories

- ♦ 79 scientific constants & 170 metric conversions
- Matrix and vector calculations
- Integration and differentiation
- 10 digits mantissa + 2 digits exponent display
- Battery power only











# **Embraces** Stylish Design & Energetic colors









#### Adds Vitality to Working Life







#### **AS-120V**

12-digit mini desktop

SIZE: 145 x 100 x 33.5mm WEIGHT: 108g

FEATURES • Mark up and reverse functions

- · Grand total memory
- · Large upright display

Available in:













#### **REVERSE FUNCTION**



#### **Integrates a Swirl of Color**

to the Chic Design









#### **LS-270V II**

8-digit handheld

SIZE: 102 x 61 x 10mm WEIGHT: 37g

FEATURES • Mark up function

• Large display

Durable plastic keytops











#### MARK-UP FUNCTION

| E.g. Cost \$2000, Profit= 20% of selling price |          |  |  |
|------------------------------------------------|----------|--|--|
| Selling price=?                                |          |  |  |
| Operation                                      | Display  |  |  |
| 2000 😛 20 MU                                   | (2′500.) |  |  |
| Profit=?                                       |          |  |  |
| Operation                                      | Display  |  |  |
| MU                                             | (500.)   |  |  |









#