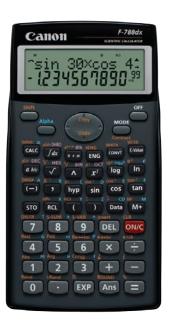

#### F-788dx

#### 497 functions 2-line display

SIZE: 155 x 80 x 14.5mm (without hard case) /

158 x 84 x 18mm (with hard case)

WEIGHT: 100g (body only) / 135g (with hard case)

#### FEATURES • 20 store and recall memories

- ♦ 79 scientific constants & 170 metric conversions
- Matrix and vector calculations
- Integration and differentiation
- 10 digits mantissa + 2 digits exponent display
- Battery power only