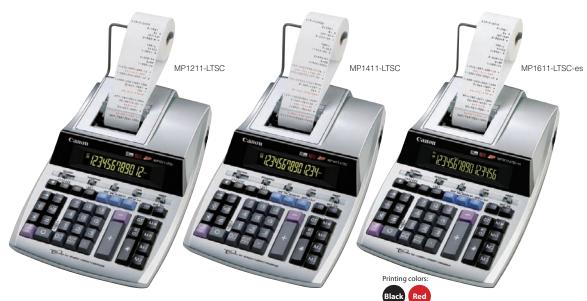

#### MP1211-LTSC

12-digit AC ink ribbon

#### MP1411-LTSC

14-digit AC ink ribbon

#### MP1611-LTSC-es

16-digit AC ink ribbon

SIZE: 334 x 219 x 74.5mm WEIGHT: 1600g

PRINTING SPEED: 4.3 lines/sec

FEATURES • Tax and business calculations

- · Grand total memory
- · Currency conversion
- Cash change function
- Decimal (+02346F) and rounding selections
- Illuminated 2-color display (green for positive & red for negative figures)
- Stable stroke keyboard

4.3 lines/ sec

MP1611-LTSC-es

MP1211-LTSC with 12-digit

3.7 lines/sec