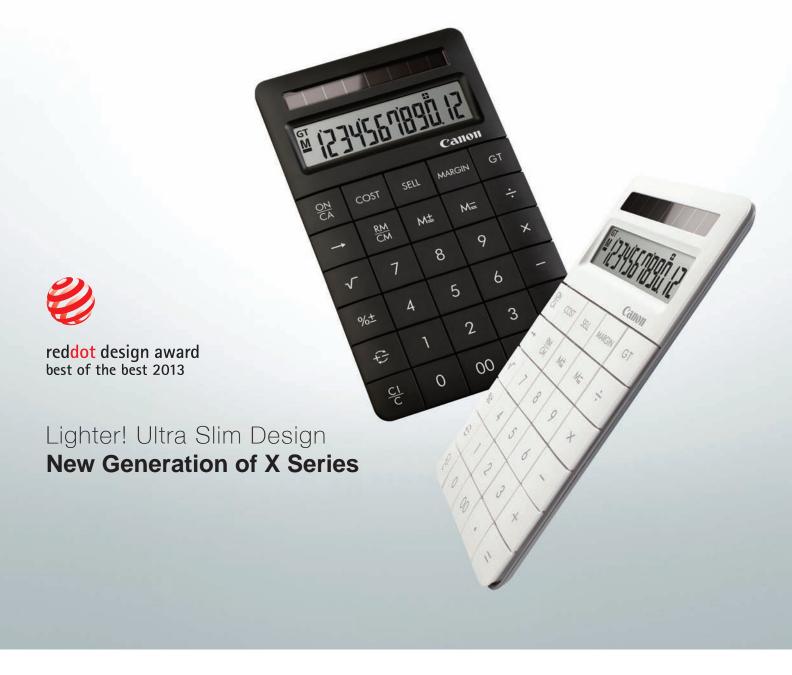

#### X Mark II 12-digit desktop

SIZE: 160 x 95 x 10.8mm

- · Grand total memory
- · Internal angled LCD display
- · Laser engraved keys
- ♦ Aluminium lower case
- ♦ Solar powered only

#### Features Highlight

Sophisticated image with laserengraved aluminium base

 Internal angled display for comfort reading

3. Thin light-weighted body and matt finish upper case design

reddot design award best of the best 2013

#### reddot Design Award: best of the best 2013

Reddot design award breaks down into three disciplines: product design, communication design and design concept. It serves as a platform for design-relevant innovations. Since 1955, it has been recognized as an international label and quality seal. The award is given to X Mark I & X Mark I Print in 2011, and X Mark II in 2013 for their outstanding product design achievement. The degree of innovation, quality, ecology and symbolic content excels other products in their respective categories.