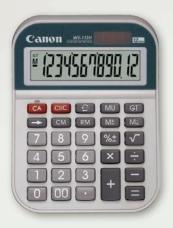

#### F-718S series

264 functions dual way textbook display

SIZE: 168 x 80 x 14.5mm (without hard case) / 171 x 86 x 18.8mm (with hard case) WEIGHT: 96g (body only) / 128g (with hard case)

FEATURES • 17 store and recall memories

- High accuracy calculation result: Internal calculation up to 18 digits
- LCM, GCD and quotient remainder calculations
- Table formated data input and edit function for statistics calculation
- · Advance fraction input

F-718SGA-BK F-718SA-WH F-718S-BL F-718SGA-PK