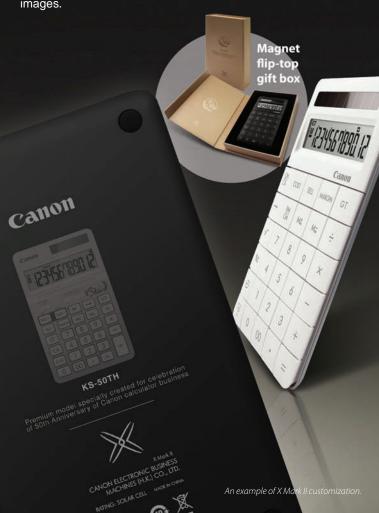

#### Customization

#### Customization Options for Canon Calculators

With customized printing and patterns, calculators could be a delicate gift for special events , promotion and precious moments in life. Various package design options make the calculator a perfect sales promotional tool for raising brand awareness and product popularity.