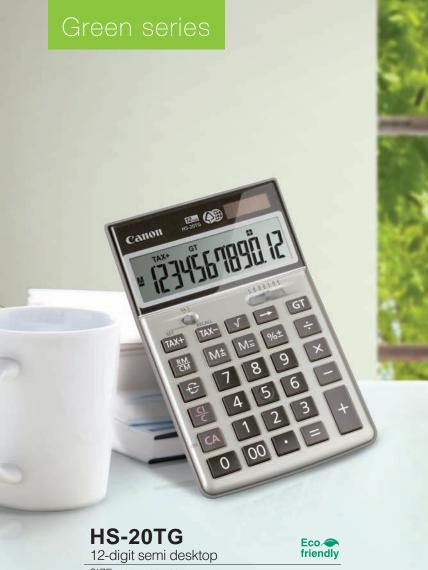

SIZE: 164 x 105 x 33mm WEIGHT: 152g

FEATURES • Tax calculation

- Grand total memory
- Decimal (+43210F) and rounding selections
- Large upright display
- ◆ Cosmetic metal plate

WEIGHT: 241g

12-digit desktop

**TS-1200TG** 

Canon

FEATURES • Tax calculation

- Grand total memory
- Decimal (+43210F) and rounding selections
- Large adjustable tilt display
- Executive finish metallic topcoating

:43210E

TAX+

TAX-

**GT** 