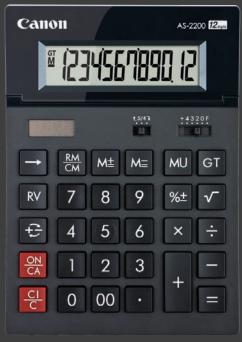

AS-2200 12-digit desktop

AS-2400 14-digit desktop

AS-2600 16-digit desktop SIZE: 198 x 140 x 34mm WEIGHT: 212g

FEATURES • Mark up and reverse functions

- Grand total memory
- Decimal (+4320F) and rounding selections
- Adiustable display

**12**<sub>digits</sub> **14**<sub>digits</sub> **16**<sub>digits</sub> **△ MU RV ← ☆ ☆ ☆** 

AS-2200