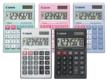

#### **Smart Choice & Essential Partner**

for Secondary and University Students

#### **F-789SGA**

605 functions dual way textbook display

SIZE:  $168 \times 80 \times 13.2$ mm (without hard case) /  $171 \times 86 \times 17.3$ mm (with hard case) WEIGHT: 88g (body only) / 120g (with hard case)

FEATURES • 19 store and recall memories

- 79 scientific constants and 172 metric conversions
- ♦ Convenient Apps shortcut key to recall useful functions
- Matrix calculation (up to 4x4)
- Equation operation up to quartic and 4 unknowns
- Prime factorization
- Antibacterial keys

#### F-718S series

264 functions dual way textbook display

SIZE: 168 x 80 x 14.5mm (without hard case) / 171 x 86 x 18.8mm (with hard case) WEIGHT: 96g (body only) / 128g (with hard case)

FEATURES • 17 store and recall memories

- High accuracy calculation result: Internal calculation up to 18 digits
- LCM, GCD and quotient remainder calculations
- Table formated data input and edit function for statistics calculation
- · Advance fraction input

F-718SGA-BK F-718SA-WH F-718S-BL F-718SGA-PK