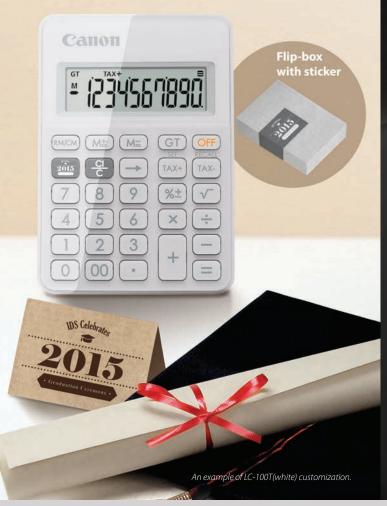

#### Customization

#### **Precious**

#### Moments

A calculator could be a memorable gift recording your different stages of life with special messages. A theme could also be printed on the upper case or lower case.

# Product images Promotion

Long lasting laser engraving can be applied on the aluminium casing with graphic patterns or even photo images.

#### Customization Options for Canon Calculators

With customized printing and patterns, calculators could be a delicate gift for special events , promotion and precious moments in life. Various package design options make the calculator a perfect sales promotional tool for raising brand awareness and product popularity.