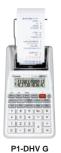

# Printing calculators 2,000-100.00 1.500 \*\* 10. MX 1.350.00 C\* 1,234,567,890.12 234.567.890. 254.698. 1.468.881.082.12 M+ P1-DHV G P23-DHV G

12-digit AC/DC ink roller

**P1-DHV G** SIZE: 204 x 100 x 48mm (P1-DHV G) / 217 x 162 x 56mm (P23-DHV G)

WEIGHT: 332g (with AA battery x 4) (P1-DHV G) / 558g (with AA battery x 4) (P23-DHV G)

PRINTING SPEED: 2.0 lines/sec (P1-DHV G) / 2.3 lines/sec (P23-DHV G)

## P23-DHV G FEATURES • Tax and business calculations

12-digit AC/DC ink roller

**◆ Time calculation** 

#### ◆ Clock and calendar functions (P23-DTSC only)

- Decimal (+023F) and rounding selections
- Large display
- Low battery indicator