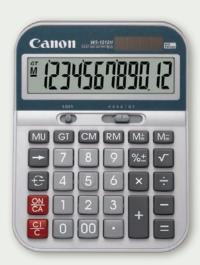

#### **WS-1210Hi III**

12-digit desktop

SIZE: 198 x 150 x 38mm WEIGHT: 263g

FEATURES + Tax calculation

- Mark up and reverse functions
- Grand total memory
- Decimal (+4320F) and rounding selections
- ◆ Adjustable display
- ♦ IT touch keys