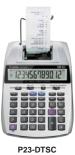

### Printing calculators

Printing color:

P1-DTSC 12-digit AC/DC ink roller

P23-DTSC

12-digit AC/DC

ink roller

SIZE:  $203 \times 102 \times 48$ mm (P1-DTSC) /  $235 \times 155 \times 55$ mm (P23-DTSC) WEIGHT: 336g (with AA battery x 4) (P1-DTSC) / 480g (with AA battery x 4) (P23-DTSC)

PRINTING SPEED: 2.0 lines/sec (P1-DTSC) / 2.3 lines/sec (P23-DTSC)

FEATURES • Tax and business calculations

- ♦ Currency conversion
- ◆ Clock and calendar functions (P23-DTSC only)
- Decimal (+023F) and rounding selections
- Large display
- · Low battery indicator