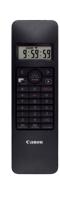

#### **F-789SGA**

605 functions dual way textbook display

SIZE:  $168 \times 80 \times 13.2$ mm (without hard case) /  $171 \times 86 \times 17.3$ mm (with hard case) WEIGHT: 88g (body only) / 120g (with hard case)

FEATURES • 19 store and recall memories

- 79 scientific constants and 172 metric conversions
- ♦ Convenient Apps shortcut key to recall useful functions
- Matrix calculation (up to 4x4)
- Equation operation up to quartic and 4 unknowns
- Prime factorization
- Antibacterial keys