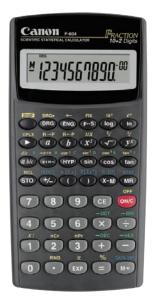

#### F-604

142 functions 1 line display

SIZE:  $150 \times 74.5 \times 12$ mm (without hard case) /  $152 \times 78 \times 18$ mm (with hard case) WEIGHT: 73g (body only) / 96g (with hard case)

FEATURES • Complex number calculation

- Fraction & trigonometric calculations
- Base-N calculation and conversion
- 10 digits mantissa + 2 digits exponent display
- · Battery power only