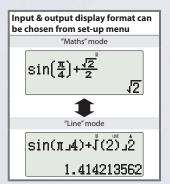

#### F-718S series

264 functions dual way textbook display

SIZE: 168 x 80 x 14.5mm (without hard case) / 171 x 86 x 18.8mm (with hard case) WEIGHT: 96g (body only) / 128g (with hard case)

FEATURES • 17 store and recall memories

- High accuracy calculation result: Internal calculation up to 18 digits
- LCM, GCD and quotient remainder calculations
- Table formated data input and edit function for statistics calculation
- · Advance fraction input