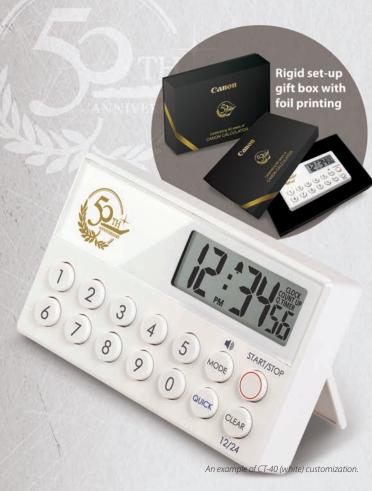

#### **CT-40**

Timer

SIZE: 80 x 47 x 13.5mm WEIGHT: 41g

FEATURES • Alarm clock and quick timer

- Count up / down
- 12 / 24 hour clock display
- Antibacterial keys
- Retractable stand for standing on work surface
- Magnet on the back for mounting
- · Battery power only
- ♦ Made of anti-baterial material for hygienic use

#### Customization Options for Canon Calculators

With customized printing and patterns, calculators could be a delicate gift for special events , promotion and precious moments in life. Various package design options make the calculator a perfect sales promotional tool for raising brand awareness and product popularity.

# Event Celebration

Event logo can be printed on the product, making it an ideal souvenir for celebrating events such as company anniversary and corporate events.