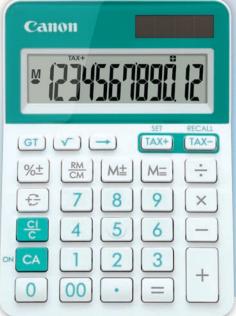

#### **LS-123T**

Available in:

12-digit mini desktop

SIZE: 145 x 104 x 25mm WEIGHT: 119g

FEATURES + Tax calculation

- Grand total memory
- Large display
- Slim body design with trendy colors

#### **GRAND TOTAL**

| Example     |                       |                 |         |
|-------------|-----------------------|-----------------|---------|
| Calculation | Operation             | Display         |         |
| 30 x 40     | 30 × 40 =             | (GT             | 1′200.) |
| +) 50 x 60  | 50 × 60 =             | ( <sup>GT</sup> | 3′000.) |
| 4200        | GT                    | ( <sup>GT</sup> | 4′200.) |
| +) 25 x 30  | 25 X 30 =             | (GT             | 750.)   |
| 4950        | GT (Recalling memory) | (GT             | 4′950.) |
|             | GT (Clearing memory)  | (               | 4′950.) |