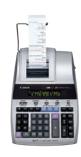

# Printing calculators 2,000-100.00 1.500 \*\* 10. MX 1.350.00 C\* 1,234,567,890.12 234.567.890. 254.698. 1.468.881.082.12 M+ P1-DHV G P23-DHV G

12-digit AC/DC ink roller

**P1-DHV G** SIZE: 204 x 100 x 48mm (P1-DHV G) / 217 x 162 x 56mm (P23-DHV G)

WEIGHT: 332g (with AA battery x 4) (P1-DHV G) / 558g (with AA battery x 4) (P23-DHV G)

PRINTING SPEED: 2.0 lines/sec (P1-DHV G) / 2.3 lines/sec (P23-DHV G)

## P23-DHV G FEATURES • Tax and business calculations

12-digit AC/DC ink roller

**◆ Time calculation** 