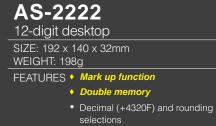

#### WS-2222

12-digit desktop

SIZE: 192 x 143 x 37mm WEIGHT: 187g

FEATURES . Mark up function

- **♦ Double memory**
- Decimal (+01234F) and rounding selections
- Spacious keyboard with large plastic key tops