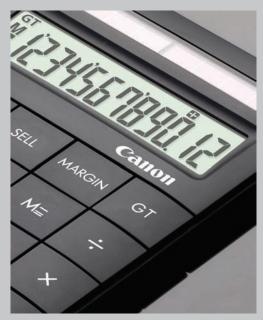

#### **CHECK-AND-CORRECT FUNCTION**

Our calculators with a check & correct function bring added accuracy and precision to long and complex calculations. You can move forwards or backwards through a calculation up to 100/200 steps and make any corrections that are required instantly. This eliminates the risk of calculation errors.

| E.g. Correct "+300" to "-200". |         |             |                      |
|--------------------------------|---------|-------------|----------------------|
| (500+300-60) x 5               |         |             |                      |
| Operation                      | Display |             |                      |
| 500 + 300 - 60 × 5 =           |         | (05         | =3′700.)             |
| Press 2 times                  |         | (02 CHECK   | +300.)               |
| Correct to "-200"              |         |             |                      |
| Operation                      | Display |             |                      |
| CORRECT                        |         | (02 CORRECT | +300.)               |
| 200 CORRECT                    |         | (02 CHECK   | <sup>-</sup> 200.)   |
| (500-200-60) x 5               |         |             |                      |
| Operation                      | Display |             |                      |
| Press 3 times                  |         | (05 CHECK   | = <sub>1′200.)</sub> |
| GOTO                           |         |             |                      |
| Operation                      | Display |             |                      |
| (дото) 5 (дото)                |         | (05 CHECK   | = <sub>1′200.)</sub> |