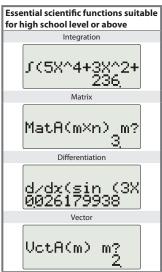

FEATURES • 79 scientific constants & 172 metric conversions

- Matrix and vector calculations
- Undo or copy function for easy input or edition
- · Statistics and trigonometric calculations
- Integration and differentiation
- Quick reference card included

#### FEATURES • 20 store and recall memories

- ♦ 79 scientific constants & 170 metric conversions
- Matrix and vector calculations
- Integration and differentiation
- 10 digits mantissa + 2 digits exponent display
- Battery power only