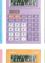

#### DOUBLE MEMORY

Models equipped with Double Memory function enable you to work accurately on complex calculations. With 2 versatile memories, it helps to accumulate or deduct - : results automatically.

| E.g. Memory I                |                       |                 |            |
|------------------------------|-----------------------|-----------------|------------|
| + 4 3 2 1 0 F / <u>ON</u> CA |                       |                 |            |
| Calculation                  | Operation             | Display         |            |
| 243 x 12 = 2'916             | 243 X 12 M±           | ( <sup>GT</sup> | 2′916.00)  |
| +) 387 x 45 = 17'415         | 387 X 45 M±           | ( <sup>GT</sup> | 17′415.00) |
| 20′331                       | RM (Recalling memory) | ( <sup>GT</sup> | 20′331.00) |
| -) 456 x 32 = 14,592         | 456 X 32 ME           | ( <sup>GT</sup> | 14′592.00) |
| 5′739                        | RM (Recalling memory) | ( <sup>GT</sup> | 5′739.00)  |
|                              | RM (Clearing memory)  | (               | 5′739.00)  |