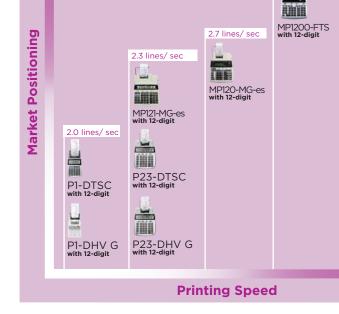

### Printing calculators

Printing color:

P1-DTSC 12-digit AC/DC ink roller

P23-DTSC

12-digit AC/DC

ink roller

SIZE:  $203 \times 102 \times 48$ mm (P1-DTSC) /  $235 \times 155 \times 55$ mm (P23-DTSC) WEIGHT: 336g (with AA battery x 4) (P1-DTSC) / 480g (with AA battery x 4) (P23-DTSC)

PRINTING SPEED: 2.0 lines/sec (P1-DTSC) / 2.3 lines/sec (P23-DTSC)

FEATURES • Tax and business calculations

- ♦ Currency conversion
- ◆ Clock and calendar functions (P23-DTSC only)
- Decimal (+023F) and rounding selections
- Large display
- · Low battery indicator

#### MP120-MG-es

12-digit AC ink roller

SIZE: 294 x 210 x 74mm WEIGHT: 825g

PRINTING SPEED: 2.7 lines/sec

TTHITTITES OF EED: 2.7 miles/600

- FEATURES Tax and business calculations
  - Grand total memory
  - Currency conversion
  - ◆ Clock and calendar functions
  - Decimal (+0234F)and rounding selections
  - Illuminated 2-color display (green for positive & red for negative figures)

#### MP121-MG-es

12-digit AC ink roller

SIZE: 258 x 189.2 x 60.5mm

WEIGHT: 635g

PRINTING SPEED: 2.3 lines/sec

FEATURES • Tax and business calculations

- Grand total memory
- **♦ Currency conversion**
- Clock and calendar functions
- Decimal (+01234F) and rounding selections

#### **MP1200-FTS**

12-digit AC ink ribbon

SIZE: 325 x 221 x 79mm WEIGHT: 1700g

PRINTING SPEED: 3.7 lines/sec

FEATURES • Tax and business calculations

- Mark up function
- · Grand total memory
- Decimal (+02346F) and rounding selections
- Fluorescent tube display

#### MP1611-LTSC-es

16-digit AC ink ribbon

SIZE: 334 x 219 x 74.5mm WEIGHT: 1600g

PRINTING SPEED: 4.3 lines/sec

FEATURES • Tax and business calculations

- · Grand total memory
- · Currency conversion
- Cash change function
- Decimal (+02346F) and rounding selections
- Illuminated 2-color display (green for positive & red for negative figures)
- Stable stroke keyboard

4.3 lines/ sec

MP1611-LTSC-es

MP1211-LTSC with 12-digit

3.7 lines/sec