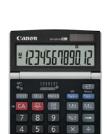

SIZE: 140 x 123 x 27.6mm WEIGHT: 123g

FEATURES • Tax calculation

- Mark up function
- Grand total memory
- 200 steps check & correct function

SIZE: 192 x 143 x 33mm WEIGHT: 204g

FEATURES

- Tax calculation
- Mark up function
- Grand total memory
- 200 steps check & correct function
- Auto check function
- Decimal (+43210F) and rounding

#### **CHECK-AND-CORRECT FUNCTION**

Our calculators with a check & correct function bring added accuracy and precision to long and complex calculations. You can move forwards or backwards through a calculation up to 100/200 steps and make any corrections that are required instantly. This eliminates the risk of calculation errors.

| E.g. Correct "+300" to "-200". |         |             |                      |
|--------------------------------|---------|-------------|----------------------|
| (500+300-60) x 5               |         |             |                      |
| Operation                      | Display |             |                      |
| 500 + 300 - 60 × 5 =           |         | (05         | =3′700.)             |
| Press 2 times                  |         | (02 CHECK   | +300.)               |
| Correct to "-200"              |         |             |                      |
| Operation                      | Display |             |                      |
| CORRECT                        |         | (02 CORRECT | +300.)               |
| 200 CORRECT                    |         | (02 CHECK   | <sup>-</sup> 200.)   |
| (500-200-60) x 5               |         |             |                      |
| Operation                      | Display |             |                      |
| Press 3 times                  |         | (05 CHECK   | = <sub>1′200.)</sub> |
| GOTO                           |         |             |                      |
| Operation                      | Display |             |                      |
| (дото) 5 (дото)                |         | (05 CHECK   | = <sub>1′200.)</sub> |